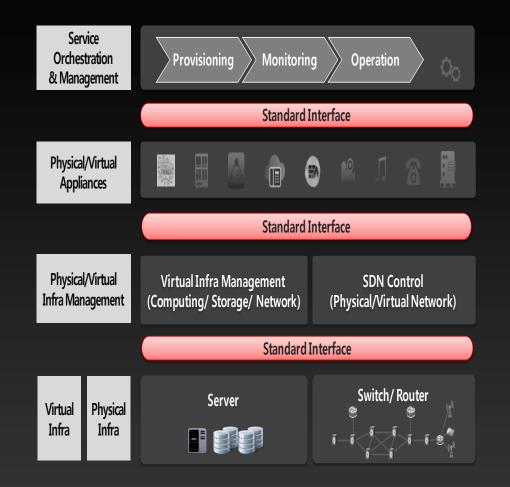

# The Issues in Telco Infra

- Challenges for Commercialization
  - Operation Migration
  - Open Development & Benchmark
  - Interoperability

### **The Issues – Operation Migration**

# **The Issues – Interoperability**

- Legacy System
  Interoperability
- ✓ Third-Party Solution Integration
- ✓ Open Interfaces between Layers

| I | Vision                       |
|---|------------------------------|
| П | Network Softwarization in KT |
| ш | Going Forward                |