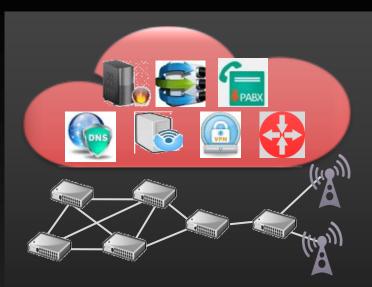

# **Opportunities: Flexible and Adaptive Network**

Future Internet NGN

# SDN/NFV/Cloud

**5G Network Slicing** 

NetSoft 2016