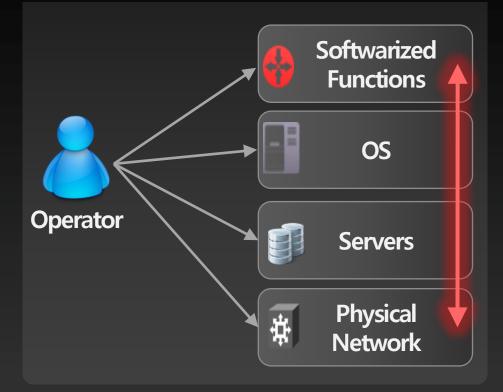

### **The Issues – Operation Migration**

#### ✓ IT+CT DevOps

#### ✓ End-to-End Service Orchestration

#### ✓ Intelligent Operation